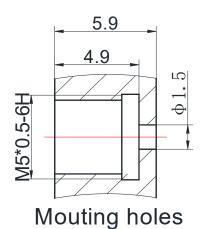

## **GPO-JYD12G**

\*Dimensions are in mm

| onfiguration                 |                             |  |
|------------------------------|-----------------------------|--|
| Connector 1 Type             | GPO(SMP) Male               |  |
| Connector 1 Impedance        | 50 Ohms                     |  |
| Connector 1 Polarity         | Standard                    |  |
| Coupling moment              | Limited detent              |  |
| Body Style                   | Straight                    |  |
| Connector Mount Method       | Bulkhead                    |  |
| Connector 2 Interface Type   | Pin                         |  |
| Attachment Method            | Solder                      |  |
| Frequency                    | DC to 26.5 GHz              |  |
| Frequency                    | DC to 26.5 GHz              |  |
| Insertion Loss (dB)          | ≤ 0.05 xSqt.(f_Ghz)         |  |
| Return loss/VSWR             | 15dB                        |  |
| <b>Materials Information</b> |                             |  |
| Center Contact               | Phosphor Bronze Gold Plated |  |
| Outer Contact                | Stainless Steel             |  |
| Body                         | Stainless Steel             |  |
| Dielectric                   | PTFE                        |  |
| Environmental Data           |                             |  |
| Temperature Range            | 400C to 112E0C              |  |
| •                            | -40°C to +125°C             |  |