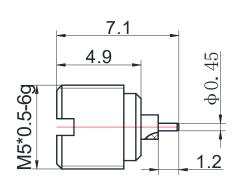

## **GPO-JYD12G**

\*Dimensions are in mm

| onfiguration                 |                             |  |
|------------------------------|-----------------------------|--|
| Connector 1 Type             | GPO(SMP) Male               |  |
| Connector 1 Impedance        | 50 Ohms                     |  |
| Connector 1 Polarity         | Standard                    |  |
| Coupling moment              | Limited detent              |  |
| Body Style                   | Straight                    |  |
| Connector Mount Method       | Bulkhead                    |  |
| Connector 2 Interface Type   | Pin                         |  |
| Attachment Method            | Solder                      |  |
| Frequency                    | DC to 26.5 GHz              |  |
| Frequency                    | DC to 26.5 GHz              |  |
| Insertion Loss (dB)          | ≤ 0.05 xSqt.(f_Ghz)         |  |
| Return loss/VSWR             | 15dB                        |  |
| <b>Materials Information</b> |                             |  |
| Center Contact               | Phosphor Bronze Gold Plated |  |
| Outer Contact                | Stainless Steel             |  |
| Body                         | Stainless Steel             |  |
| Dielectric                   | PTFE                        |  |
| Environmental Data           |                             |  |
| Temperature Range            | 400C to 112E0C              |  |
| •                            | -40°C to +125°C             |  |